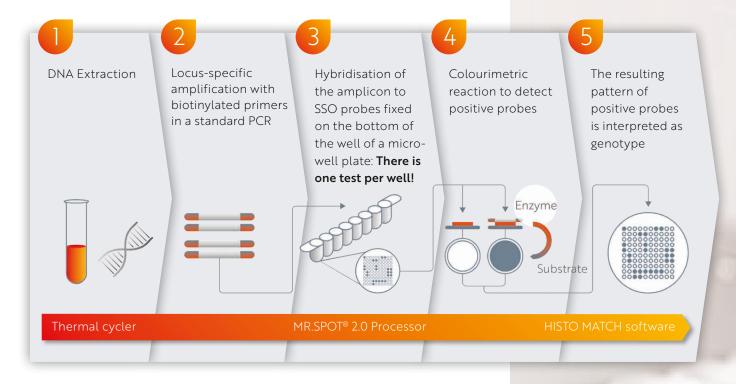

### CONVENIENT HLA TYPING – FULLY AUTOMATED SSO METHOD HISTO SPOT® SSO

### WORKFLOW HISTO SPOT® SSO