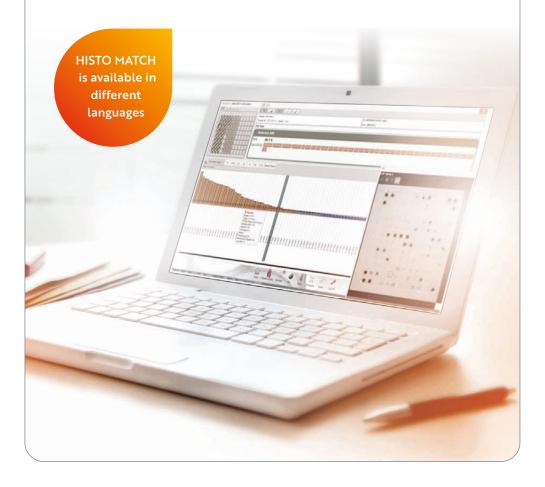

Interpretation with HISTO MATCH software

# HISTO MATCH SOFTWARE DESIGNED FOR YOUR NEEDS

- Convenient management of all relevant data regarding patients, samples, worklists, kits, users and processors in a Microsoft SQL Server database
- Efficient workflow management and tracking of samples and results
- Intuitive interpretation tools for reviewing and editing results
- Customised reports
- Network installations including the MR.SPOT® 2.0 Processor and several workplaces based on Microsoft SQL Server