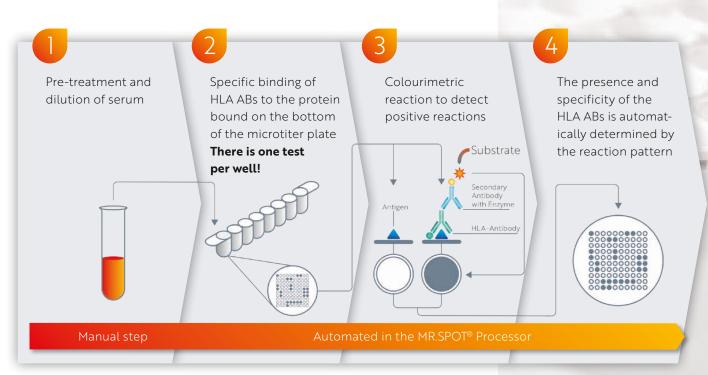

# HLA ANTIBODY DIAGNOSTICS WITH SINGLE ANTIGENS HISTO SPOT® HLA AB SYSTEM

#### WORKFLOW HISTO SPOT® HLA AB SYSTEM

| FEATURES                                                          | MR. SPOT® PROCESSOR                 | MR. SPOT® 2.0 PROCESSOR             |
|-------------------------------------------------------------------|-------------------------------------|-------------------------------------|
| Usability                                                         | Χ                                   | X                                   |
| Applications                                                      | HISTO SPOT SSO<br>HISTO SPOT HLA AB | HISTO SPOT SSO<br>HISTO SPOT HLA AB |
| Flexibility 1-96 tests per run                                    | Χ                                   | Χ                                   |
| Automation from amplification to the result                       | X                                   | X                                   |
| Sample tracking                                                   | -                                   | Χ                                   |
| Temperature control in the reaction plate during the entire assay | -                                   | X                                   |
| Checking the correct buffer volumes                               | -                                   | Χ                                   |