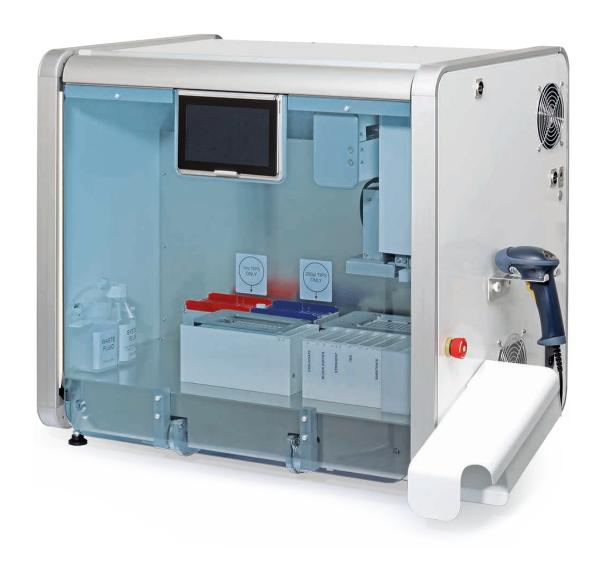

# WE LIVE TO EXCITE

FULLY AUTOMATED HLA DIAGNOSTICS

MR.SPOT® 2.0 PROCESSOR

## MR.SPOT® 2.0 PROCESSOR

#### YOUR ADVANTAGES

Time-saving

Plug-and-play system

Convenient

**Easy** 

Processor performs the entire assay from amplicon or sera to result

Fully automated washing and pipetting

Result recording with an integrated camera