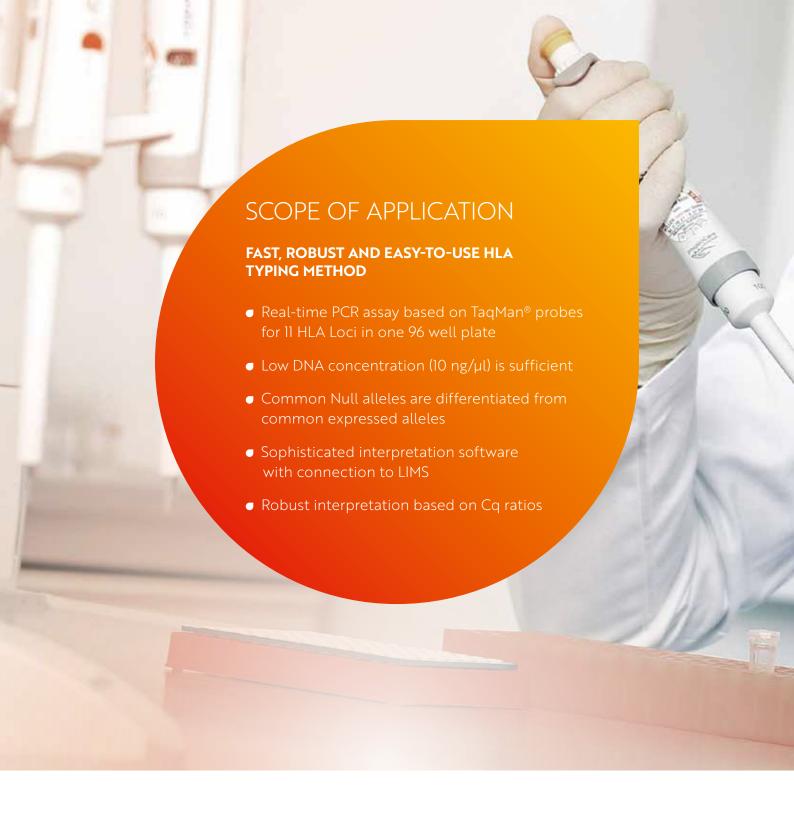

#### DUE TO HIGHLY MUTILPLEXED MIXES AND USE OF 5 COLOURS:

All 11 HLA loci in a single 96 well plate

#### HIGH SPECIFICITY WITH TaqMan® PROBES

The specificity of the reaction is defined by the primer and probe sequences. This increases resolution and reduces false positive reactions.

In a positive reaction the fluorescence increases with each cycle.

#### COMPELLING PlexTyper® SOFTWARE

- Optimised curve recognition algorithm
- Automated data visualisation and reports
- Connection to LIMS
- Intuitive user experience

## ROBUST RESULTS WITH PlexTyper® SOFTWARE

Normalization of the reactions against the positive control makes the test robust against variations of the fluorescence intensity. Therefore, no colour compensation is needed with the default cycler.