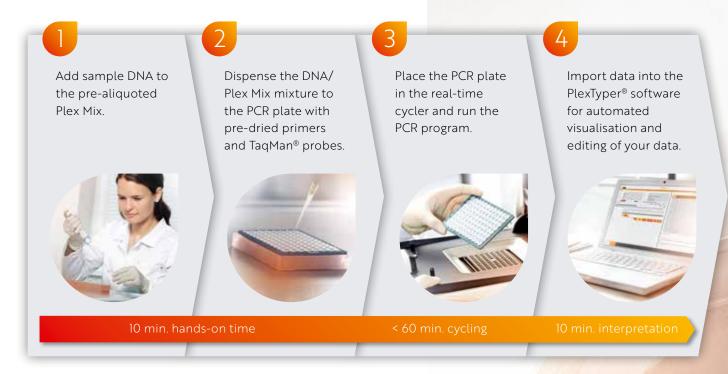

#### WORKFLOW

| PRODUCTS                 | DESCRIPTION                                                              | PACKAGE  | REF    |
|--------------------------|--------------------------------------------------------------------------|----------|--------|
| HLA typing kits          |                                                                          |          |        |
| HISTO TYPE Rainbow       | for the use with validated CFX Real-Time PCR Detection Systems (Bio-Rad) | 10 tests | 728220 |
| HISTO TYPE Rainbow LC480 | for use with the LightCycler® 480 II                                     | 10 tests | 728222 |
| HISTO TYPE Rainbow QS6   | for the use with the QuantStudio™<br>6 Flex System                       | 10 tests | 728221 |
| Accessories              |                                                                          |          |        |
| Colour Compensation      | on the LightCycler® 480 II                                               | l test   | 728259 |
| Colour Calibration       | on the QuantStudio™ 6 Flex System                                        | l test   | 728260 |