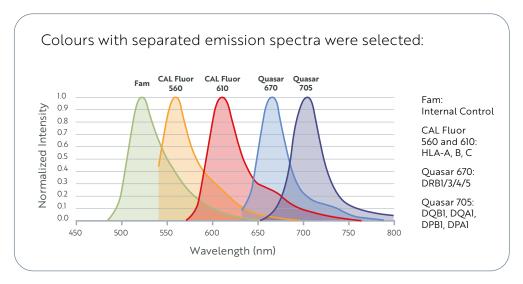

#### FIVE COLOUR MULTIPLEXING

Sample graphic shows colours used on CFX cycler

#### DUE TO HIGHLY MUTILPLEXED MIXES AND USE OF 5 COLOURS:

All 11 HLA loci in a single 96 well plate