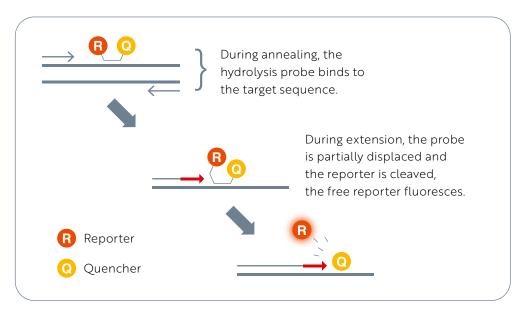

#### HIGH SPECIFICITY WITH TaqMan® PROBES

The specificity of the reaction is defined by the primer and probe sequences. This increases resolution and reduces false positive reactions.

In a positive reaction the fluorescence increases with each cycle.