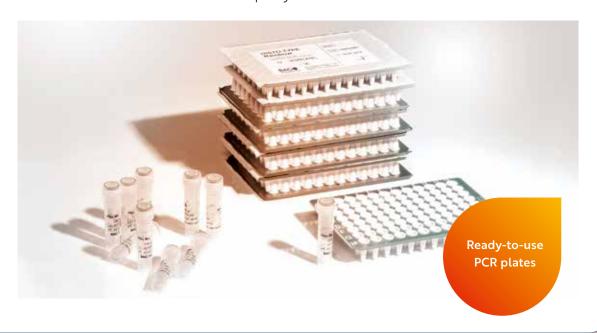

#### KIT CONTENTS

- PCR plates with pre-dropped primers and probes
- Plex Mix with PCR buffer and Taq Polymerase