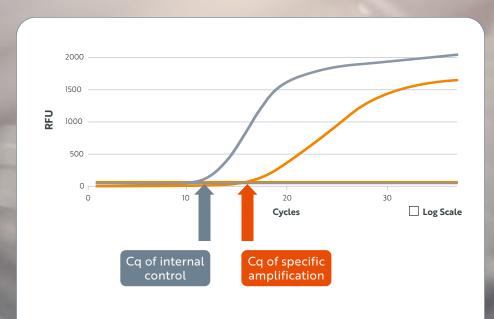

## ROBUST RESULTS WITH PlexTyper® SOFTWARE

Normalization of the reactions against the positive control makes the test robust against variations of the fluorescence intensity. Therefore, no colour compensation is needed with the default cycler.