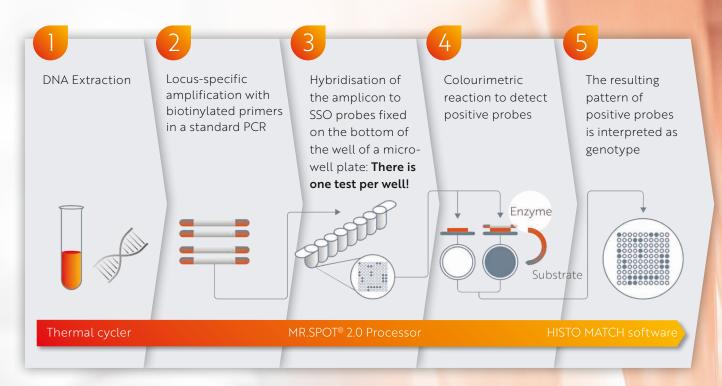

enient management of all relevant data regarding patients, samples, worklists, kits and users in a Microsoft SQL Server database
- Efficient workflow management and tracking of samples and results
- Intuitive interpretation tools for reviewing and editing results
- Customised typing reports
- Network installations including the MR.SPOT® 2.0 Processor and several workplaces based on Microsoft SQL Server



### MR.SPOT® 2.0 MAKES YOUR LIFE EASIER

# The standardised and automated process guarantees high precision and fast results

The MR.SPOT® 2.0 Processor runs the whole assay from amplicon to result. Due to fully automated washing and pipetting, the plug and play instrument makes handling very easy. Moreover, MR.SPOT® 2.0 automatically records the results by an integrated



### WORKFLOW



## YOUR BENEFITS

| Be free                         | Automated assay                       |  |
|---------------------------------|---------------------------------------|--|
| One run fits all                | All kits can be combined in one run   |  |
| Easy to analyze                 | Automated interpretation              |  |
| Feel confident with the results | User-friendly interpretation software |  |
| Be safe                         | Compelling implementation and support |  |

| PRODUCTS                          | PACKAGE        | REF    |
|-----------------------------------|----------------|--------|
| HLA class I kits                  |                |        |
| HISTO SPOT® A 4D                  | 96 Tests       | 726010 |
| HISTO SPOT® A Xtend               | 24 Tests