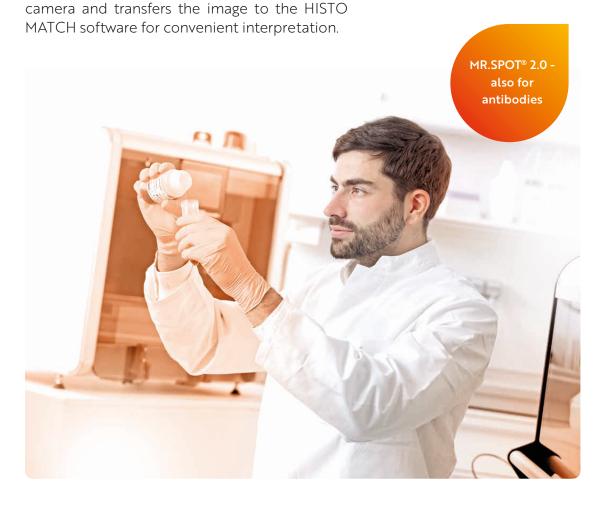

### MR.SPOT® 2.0 MAKES YOUR LIFE EASIER

# The standardised and automated process guarantees high precision and fast results

The MR.SPOT® 2.0 Processor runs the whole assay from amplicon to result. Due to fully automated washing and pipetting, the plug and play instrument makes handling very easy. Moreover, MR.SPOT® 2.0 automatically records the results by an integrated