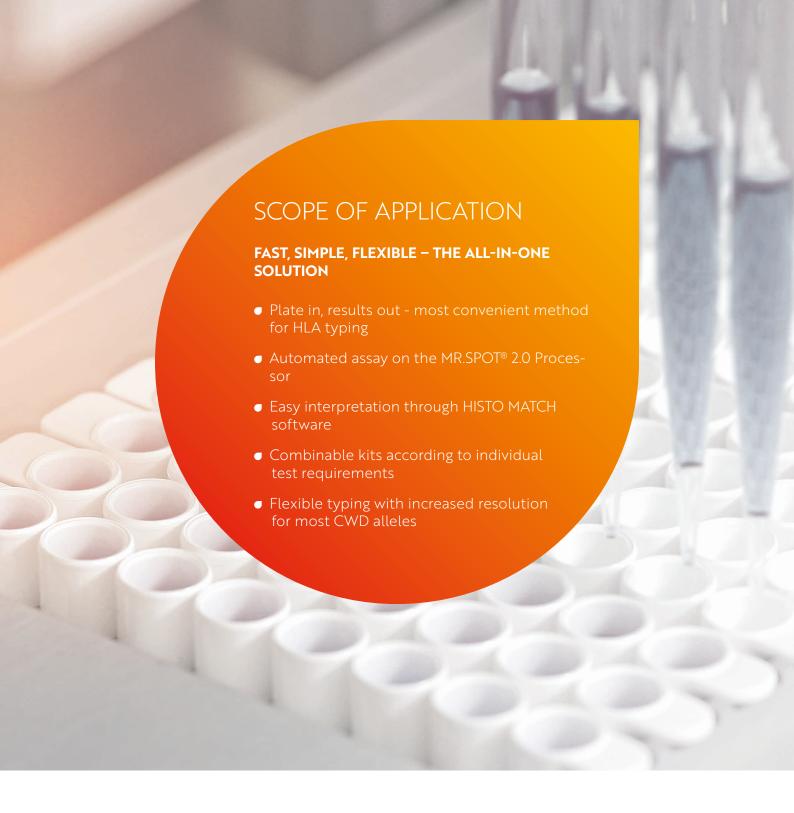

#### TRANSPLANTATION DIAGNOSTICS

Automated high throughput HLA typing without ambiguities on the 1st field level with:

HISTO SPOT® 4D Kits

The standard for low-medium resolution

**HISTO SPOT® On-Call Typing Kit** 

Most convenient for urgent samples

Flexible typing with increased resolution for most CWD alleles. Use complementary Xtend wells for single samples or single loci:

HISTO SPOT® 4D Kits

**HISTO SPOT® Xtend Kits** 

Take a flexible strategy and decide about medium resolution depending on requirements or as a second step after having the low resolution result.

#### **DISEASE ASSOCIATIONS**

HISTO SPOT® Coeliac Disease Kit

Results give you the risk assignment for Coeliac Disease.

HISTO SPOT® B 4D Kit

Suitable for typing

- B\*27 Morbus Bechterew et al.
- B\*57 Hypersensitivity reaction to Abacavir
- B\*51 Behcet's Disease